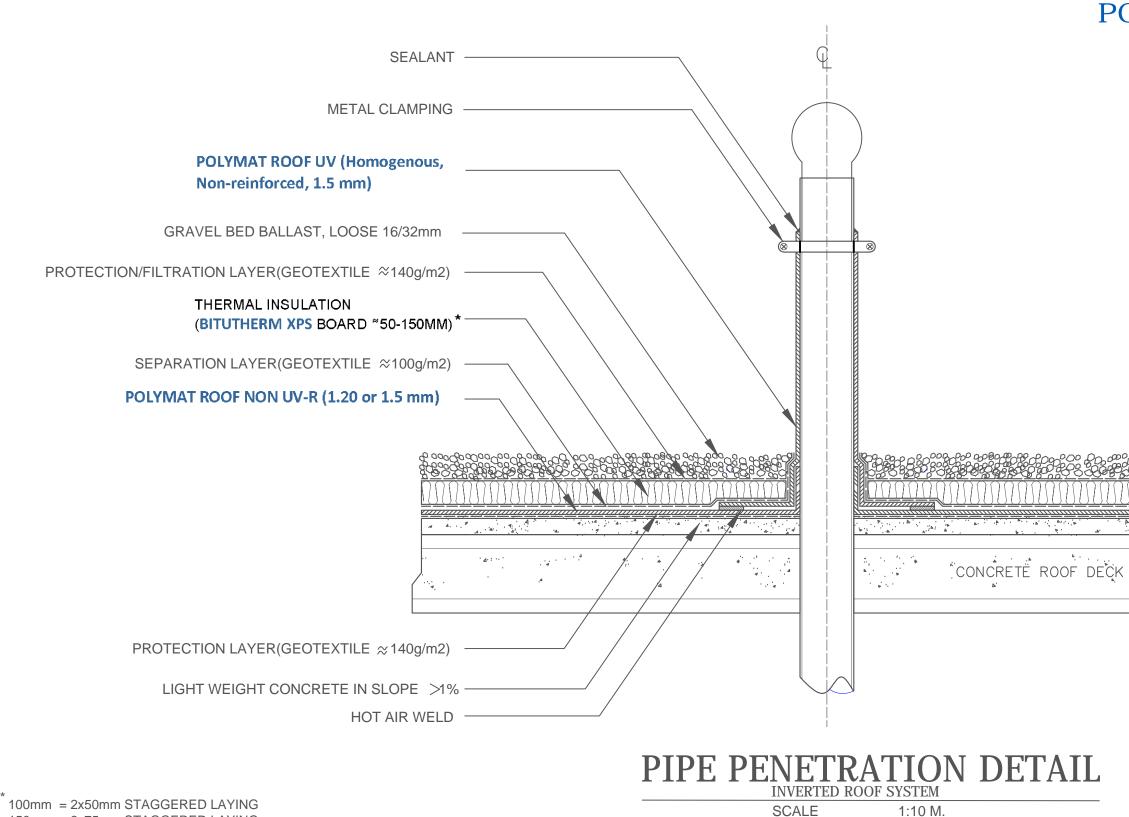

150mm = 2x75mm STAGGERED LAYING

| BITUN<br>P.O. Box 7487 D | AT COMPANY LIMITED                                                                                                                                                                             | THIS DRAWING IS FOR<br>ILLUSTRATIVE PURPOSES ONLY<br>OF PROFILES SHOWN IN OUR<br>OFFICIAL CATALOGUE: ALL<br>PROFILES WIJST BE VERIFIED<br>AND APPROVED BY THE<br>AUTHORIZED REPRESENTATIVE<br>OF BITUMAT BEFORE ANY<br>ACTION IS TAKEN. | DRAWING TITLE<br>POLYMAT PVC - SINGLE PLY<br>INVERTED ROOF SYSTEM<br>PIPE PENETRATION DETAIL | REMARKS | REVISION |        | DRAWN BY :   |  | DWG. No.   |
|--------------------------|------------------------------------------------------------------------------------------------------------------------------------------------------------------------------------------------|-----------------------------------------------------------------------------------------------------------------------------------------------------------------------------------------------------------------------------------------|----------------------------------------------------------------------------------------------|---------|----------|--------|--------------|--|------------|
| 1101 Box 1101, B         | P.O. Box 7487, Dammam 31462, Kingdom of Saudi Arabia<br>Tel. No. (+966-13) 8121210 / 8121213<br>Fax No. (+966-13) 8121190<br>Google Earth Address: 2608 34327-6935<br>Website: www.bitumat.com |                                                                                                                                                                                                                                         |                                                                                              | -       | 0.0      | DATE : | CHECKED BY : |  | MS.01.0204 |
| Fax No. (+966-13         |                                                                                                                                                                                                |                                                                                                                                                                                                                                         |                                                                                              |         |          |        | DATE :       |  |            |
|                          |                                                                                                                                                                                                |                                                                                                                                                                                                                                         | SHEET CONTENTS : ROOFING SYSTEM DETAILS                                                      |         |          |        | REF. NO.     |  |            |